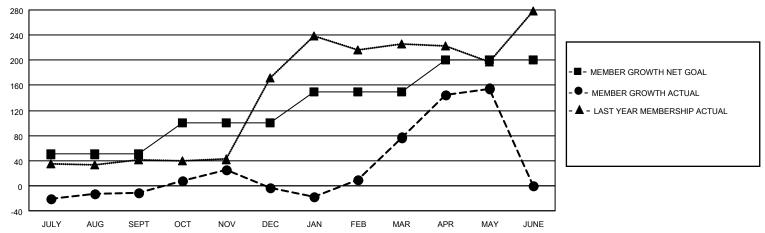

### GOALS AND ACTUAL MEMBERS CUMULATIVE

| DROPPED CLUBS: 5 |     | 46 CLUBS OF 111 ADDED 1 OR<br>MORE NEW MEMBERS | GENDER DISTRIBUTION             |                                |  |
|------------------|-----|------------------------------------------------|---------------------------------|--------------------------------|--|
|                  |     | WORL NEW WILWIDERS                             | MALE<br>FEMALE                  | 1,337 (72.15%)<br>516 (27.85%) |  |
| DROPPED MEMBERS  |     |                                                | NON BINARY PREFER NOT TO ANSWER | 0 (0.00%)<br>0 (0.00%)         |  |
| DECEASED         | 9   |                                                | FREFER NOT TO ANSWER            | 0 (0.0070)                     |  |
| CLUB CANCELLED   | 51  | CLICK HERE FOR CUMULATIVE                      | TOTAL FAMILY UNIT MEMBERS       | 1,433                          |  |
| OTHER            | 165 | MEMBERSHIP DATA                                |                                 |                                |  |
| TOTAL            | 225 |                                                | FAMILY MEMBERS PAYING HAI       | LF DUES 1,085                  |  |

## District 305 S

| Clubs                 |               |           |               | Members               |                        |                         |                                                    |
|-----------------------|---------------|-----------|---------------|-----------------------|------------------------|-------------------------|----------------------------------------------------|
| RESULTS FOR 2021-2022 |               |           |               | RESULTS FOR 2021-2022 |                        |                         |                                                    |
| QUARTER               | NEW CLUB GOAL | NEW CLUBS | DROPPED CLUBS | QUARTER MEMB          | BER GROWTH NET<br>GOAL | MEMBER GROWTH<br>ACTUAL | DROPPED<br>MEMBERS ACTUAL<br>(including transfers) |
| JULY/AUG/SEPT         | 5             | 1         | 3             | JULY/AUG/SEPT         | 50                     | 38                      | 48                                                 |
| OCT/NOV/DEC           | 10            | 0         | 1             | OCT/NOV/DEC           | 50                     | 74                      | 64                                                 |
| JAN/FEB/MAR           | 2             | 4         | 1             | JAN/FEB/MAR           | 50                     | 122                     | 34                                                 |
| APR/MAY/JUNE          | 3             | 6         | 0             | APR/MAY/JUNE          | 50                     | 181                     | 79                                                 |