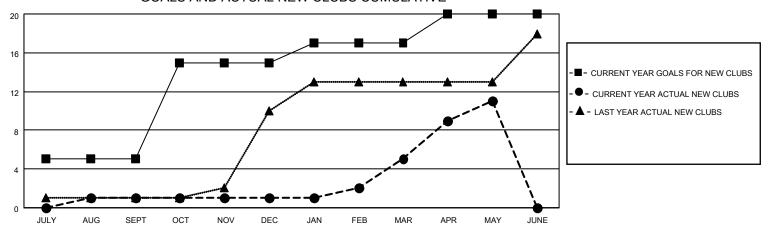

### GOALS AND ACTUAL NEW CLUBS CUMULATIVE

## District 305 S

| Clubs                 |               |           |               | Members               |                        |                         |                                                    |
|-----------------------|---------------|-----------|---------------|-----------------------|------------------------|-------------------------|----------------------------------------------------|
| RESULTS FOR 2021-2022 |               |           |               | RESULTS FOR 2021-2022 |                        |                         |                                                    |
| QUARTER               | NEW CLUB GOAL | NEW CLUBS | DROPPED CLUBS | QUARTER MEMB          | BER GROWTH NET<br>GOAL | MEMBER GROWTH<br>ACTUAL | DROPPED<br>MEMBERS ACTUAL<br>(including transfers) |
| JULY/AUG/SEPT         | 5             | 1         | 3             | JULY/AUG/SEPT         | 50                     | 38                      | 48                                                 |
| OCT/NOV/DEC           | 10            | 0         | 1             | OCT/NOV/DEC           | 50                     | 74                      | 64                                                 |
| JAN/FEB/MAR           | 2             | 4         | 1             | JAN/FEB/MAR           | 50                     | 122                     | 34                                                 |
| APR/MAY/JUNE          | 3             | 6         | 0             | APR/MAY/JUNE          | 50                     | 181                     | 79                                                 |